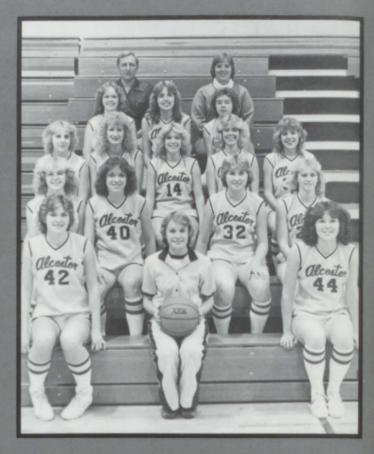

NHS Scholarship winners: Barbara Ekanger, Chris Embrock, Scott Livingston, LeAnne Lingert

NHS: (Row 1) J. Zingler, C. Embrock, S. Heiman, N. Bergdale, M. Eilers, S. Livingston, K. Treiber, J. Crawford Row 2: B. Ekanger, D. Ludwig, R. Jurgensen, H. Merrick, J. Lind, L. Lingert, S. Brady, L. Gross, L. Briggs, R. Hakl Row 3: D. Farley, J. Leafstedt, G. Gubbrud, W. Johnson, K. Keiser, B. StPeter, D. Anderson