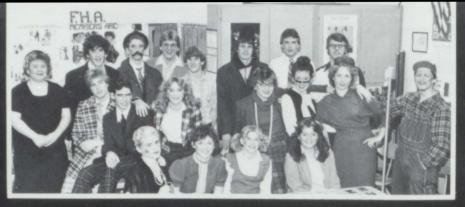

## FHA Adopts New Advisor

Mrs. Christi Larsen joined the teaching staff this year with one of her duties being the FHA Advisor. Another addition was Alcester's first male member, Terry Kelley.

Led by President Lisa Gross, the activities held this year were Dad's Night Out, Mother's Banquet, and the usual FHA Week. Some of the members attended the Regional and State Conventions. The year came to an end with deserving members having the chance to eat out and by celebrating their last meeting with a game of volleyball and home-made ice cream.

FHA Officers: Sitting, Lisa Gross, President Back row: Mrs. Larsen, Advisor, Shelly Osterkamp, Barb Ekanger, Karen Swanson, Holly Merrick, LeAnne Lingert, Nancy Zingler, Rochelle Twedt, Susie Brady

Lisa Gross, President, presides over the installation ceremonies of the new officers while the new President Amy Sundstrom looks on.