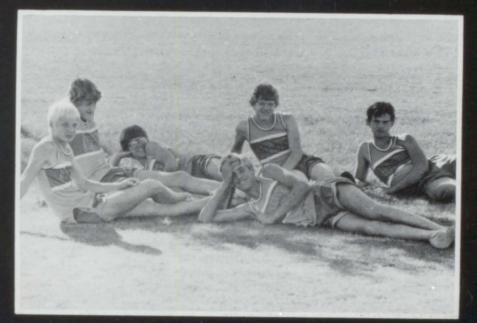

## Hongslo Makes It To State!

This year the Alcester Cross Country team competed in ten meets, with Randy Hongslo placing in all of them. At the region meet, Hongslo palced 7th, Kroger 40th, and Gross 47th. These boys then went to the state meet, where Hongslo placed 19th out of 88 runners. There were four lettermen this year, Hongslo, Kroger, Gross, and Muler.

Above right, Top row, from left, Richard Mulder, Randy Hongslo, Keith Lapour; Bottom, from left, Tim Walz, Mike Gross, Kevin Kroger.

Above-State medal winner, Randy Hongslo

At right, middle, a break before the big run.

At right, Run, Rich, run

Far right Kevin and Mike compete side by side