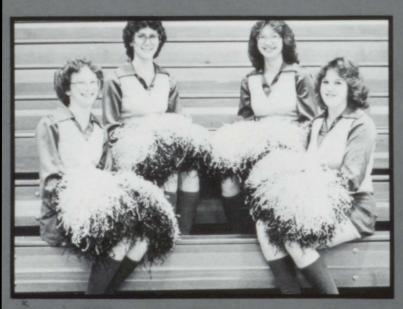

#### Cheerleaders

The Varsity cheerleaders were chosen in the spring and practiced their cheers and routines during the summer. Jr. Varsity cheerleaders were picked in the fall and were initiated during the basketball season. Pep buses, signs, posters, and tunnels were all a part of the cheerleaders' duties. All in all, school spirit prevailed during the year of 1981.