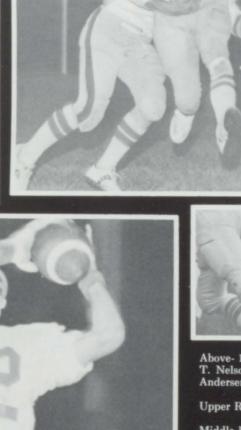

Upper Right- Sgt. Kelley during basic training?

Middle left-Coach Jochim, "You guys give me a headache!"

Above middle- Jeff Newberg on a carry

Above-Mark Newberg hands off to Kent Anderson

Left- Mike Newberg, team's leading receiver, catches another one

Embrock came out as the team's leading rusher, while Mike Newberg was the leading receiver. These two, along with Scott Kruse, were named as All-State Honorable mention players.

QB Eilers scrambles for yardage.