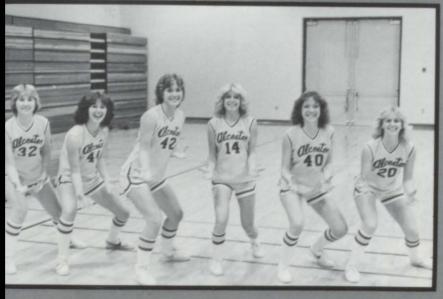

#### Cheerleaders

The Varsity cheerleaders were chosen in the spring and practiced their cheers and routines during the summer. Jr. Varsity cheerleaders were picked in the fall and were initiated during the basketball season. Pep buses, signs, posters, and tunnels were all a part of the cheerleaders' duties. All in all, school spirit prevailed during the year of 1981.