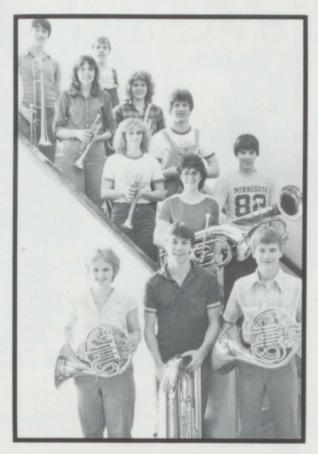

Trombone Trio, left to right, Eric Johnson, Dick Anderson, Matt Onnen; Trumpet Trio: Diane Ludwig, Chonette Bern, Robin Embrock; Accompanist: Patty Hammitt

Below: Row 1-Joanne Lind, Roxie Pederson, Kersten Johnson, LeAnne Lingert; Row 2-Barbara Ekanger, Toshia Miner, Kathryn Treiber, Amy Sundstrom

Below: Flute Ensemble, Row 1-Rhonda Hakl; Row 2-Jill Abraham, Penny Peck; Row 3-Pam Tucker, Patty Hammitt, Melanie Ronning

Above: Brass Choir, top to bottom; Matt Onnen, Eric Johnson, Chonette Bern, Diane Ludwig, Jon Leafstedt, Robin Embrock, Paula Evanson, Grant Gubbrud, Trent Nelson, Todd Embrock, Leisa Johnson