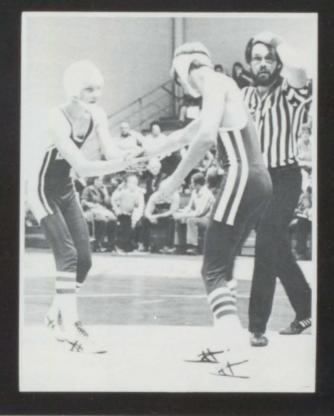

Above-Mike Zingler works for a hard-earned pin against a Lennox wrestler.

Below-David Grage puts the cradle to a Lennox matman while the referree counts to three.