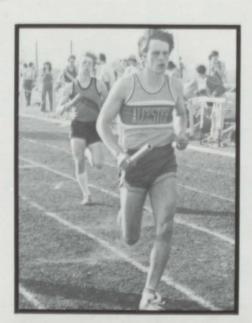

Chris Embrock hands off to Jon Leafstedt in the 800 meter relay at the Alcester Invitational.

Middle right: 800 meter relay, Mike Newberg, Jeff Newberg, Tim Berg, Jon Leafstedt, Chris Embrock

## Boys Break Records

The boys track team repeated winning the 5B Regional track meet and sent 13 boys to the State Track Meet in Rapid City. Along with winning this, they also captured five first place trophies during the season. The tracksters broke many records including the triple jump by Mark Newberg, the long jump by Mike Newberg, the two mile relay (Craig League, Mark Fickbohm. Matt Eilers, Jeff Newberg), and the 880 relay (Chris Embrock, Jon Leafstedt, Jeff Newberg, Mike Newberg). Scott Kruse was also outstanding this year by being a double winner many times in the discus and shot put. He received second and third place respectively in these events at State. Mark Newberg placed second in the triple jump at State. The Cubs were led to their successful year by Coach Barry Kelley.