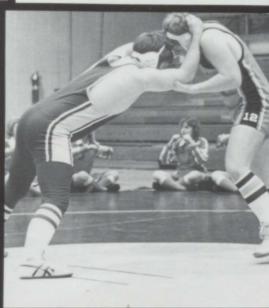

Above-Mike Zingler works for a hard-earned pin against a Lennox wrestler.

Below-David Grage puts the cradle to a Lennox matman while the referree counts to three.

### Goetz Goes To State!!

This year Alcester had a young wrestling team to work for them. The team consisted of 15 wrestlers and were coached by Barry Kelley. The Cubs participated in the Chester Tournament, Early Bird Tournament at Harrisburg, Big Sioux Conference Tourney at Flandreau along with a number of duals. The Cubs sent two wrestlers, Terry Goetz and Todd Wells, to the Regional Tournament. Terry received fourth and qualified for the State Tournament in Huron, where he was beaten out.