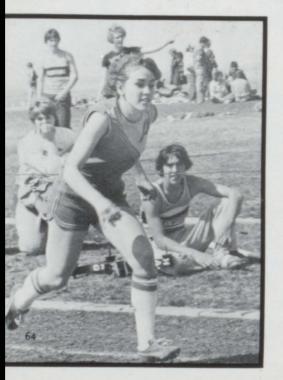

Chris Embrock hands off to Jon Leafstedt in the 800 meter relay at the Alcester Invitational.

Middle right: 800 meter relay, Mike Newberg, Jeff Newberg, Tim Berg, Jon Leafstedt, Chris Embrock

## Boys Break Records

The boys track team repeated winning the 5B Regional track meet and sent 13 boys to the State Track Meet in Rapid City. Along with winning this, they also captured five first place trophies during the season. The tracksters broke many records including the triple jump by Mark Newberg, the long jump by Mike Newberg, the two mile relay (Craig League, Mark Fickbohm. Matt Eilers, Jeff Newberg), and the 880 relay (Chris Embrock, Jon Leafstedt, Jeff Newberg, Mike Newberg). Scott Kruse was also outstanding this year by being a double winner many times in the discus and shot put. He received second and third place respectively in these events at State. Mark Newberg placed second in the triple jump at State. The Cubs were led to their successful year by Coach Barry Kelley.