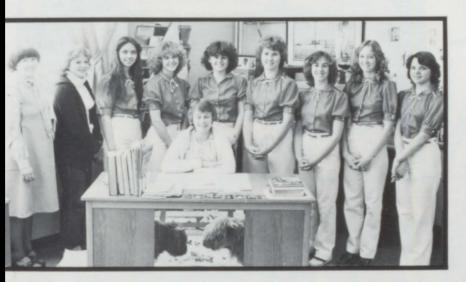

#### Librarians "Check Things Out"

The librarians kept busy during the year as student librarians and helping students. They assisted in finding the books and magazines they needed to complete term papers and other school work. The librarians established among themselves the study hall periods that they would be assigned as librarians. The librarians were advised by Mrs. McKellips.

NHS officers (Top to bottom): Scott Livingston, Pres., Susan Heiman, V.P., Susie Brady, Sec., Nancy Bergdale, Treas.

Student librarians: (Row 1) Pam Peck, Terese Danielson, Mrs. McKellips Row 2: Bev Ekanger, Landra Allen, Millie Jensen, Melanie Ronning, Beth Sullivan, Barbara Ekanger, Diane Ludwig.