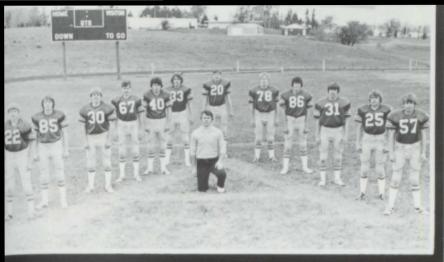

Above- 1980 Junior Varsity Team, flanking Coach Joachim, From Left, T. Nelson, K. Jacob, T. Wells, R. Heiman, T. Berg, S. McClara, D. Andersen, E. Johnson, R. Ronning, T. Embrock, T. Anderton, T. McKee