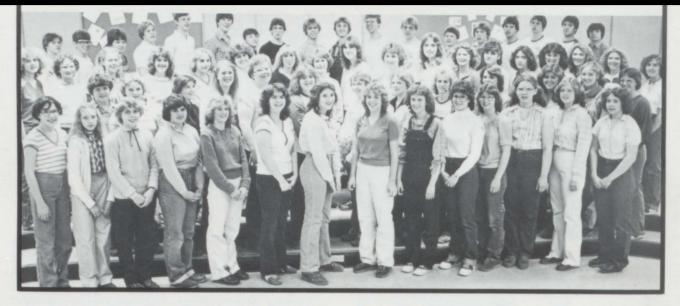

Left-Saxophone duet of Karen Swanson (bari sax) and Rochelle Twedt (alto sax).

Row 1. left to right: Landra Allen, Beverly Ekanger, Rhonda Hakl, Penny Peck, Sally Hamilton, Toshia Miner, Kathy Jensen, Teresa Limoges Lisa Kleinhans, Paula Evanson, Patty Hammitt, Melanie Ronning, Amy Sundstrom, Barbie Cooper, Row 2: Beth Sullivan, Leisa Johnson, Becky Frye, Rhonda Newberg, Carol Jensen, Kathy Weyen, Lisa Gross, Shelly Osterkamp, Robin Embrock, Susie Brady, Heidi Hughes, Rochelle Twedt, Sharon Peterson. Row 3: Karen Swanson, Jill Abraham, Shelley Hartman, Tara Sonichson, Shayna Brady,

Holly Merrick, Kathryn Treiber, Jeanine Hagen, Pam Tucker, LeAnne Lingert, Chon Bern, Joanne Lind, Nancy Bergdale, Rhonda Jurgensen, Susan Heiman, Kristen Treiber, Jolynne Crawford, Nancy Zingler. Row 4: Tim Walz, Mike Gross, John Ahart, Chris Embrock, Doug Andersen, Matt Onnen, Thurlow Stene, Terry Kelley, Jeff Newberg, David Farley, James Newberg, Scott Kruse, Kent Anderson, Mike Newberg, Matt Eilers, Mark Fickbohm, Scott McKee, Kevin Schoellerman.