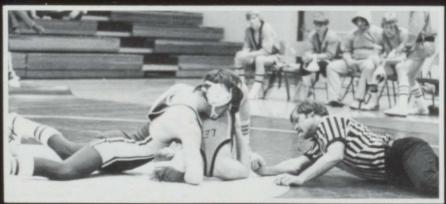

### Goetz Goes To State!!

This year Alcester had a young wrestling team to work for them. The team consisted of 15 wrestlers and were coached by Barry Kelley. The Cubs participated in the Chester Tournament, Early Bird Tournament at Harrisburg, Big Sioux Conference Tourney at Flandreau along with a number of duals. The Cubs sent two wrestlers, Terry Goetz and Todd Wells, to the Regional Tournament. Terry received fourth and qualified for the State Tournament in Huron, where he was beaten out.

The Cubs finished with a season record of 4 wins and 5 losses.

Opposite page (Top left) Terry Goetz and Todd Wells prepare for Regions.

Below-Shane McClara is declared the winner.

Above right Coach Barry Kelley assists an injured wrestler

Middle right-Kevin Kroger shakes hands with one of his opponents before a match.

Below-Coach Kelley yells some words of advice to one of his men.