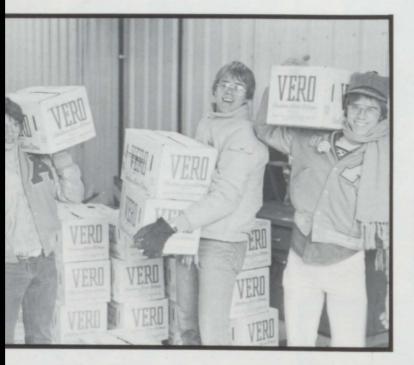

Rich Mulder, Jim Newberg and Jeff Newberg unload the fruit to kick off the local FFA fruit sale.

# FFA Improves Community

The FFA boys started out the year by putting house numbers. They were also kept busy selling fruit. On November 15, Kent Anderson and Kevin Schoellerman traveled to Kansas City for the National Convention. Kent Anderson also had the privilege of receiving the State Farmer Award. The group extended their Vial for Life Program throughout the year.