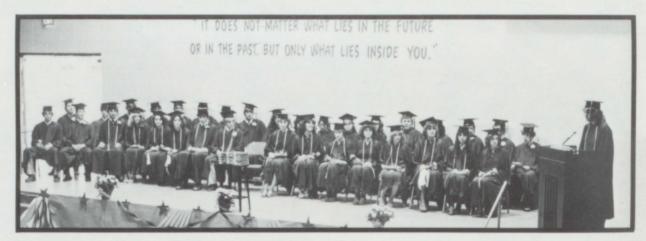

Above top- The Homecoming Royalty-Top Row-Mark Fickbohm, Nancy Bergdale: Row 3-Kent Anderson, Jolynne Crawford; Row 2-Robbie Heiman, Randy Hongslo, Kevin Kroger, King Chris Embrock, Queen, Susan Heiman, Shelley Hartman, Lisa Kleinhans, Paula Evanson; Row 1, Shane Talbott, Lance Allen, Sonja Lerseth, Kimberly Keiser.

Above right-Sonja presents Queen Susan with bouquet of roses. Above left-MC Scott Livingston reveals the secret

Left-Our Future Homemakers of America? Present skit on wash products.

Below left- Chris and Susan officially robed and crowned by last year's Royalty Jaimey Schempp and Erin Lusk.

Below-Howard tells it like it is and receives his "just desserts".

1980 Homecoming Royalty, King Chris Embrock, Queen Susan Heiman

Candidates Nancy Bergdale and Ken Anderson

Candidates Jolynne Crawford and Mark Fickbohm