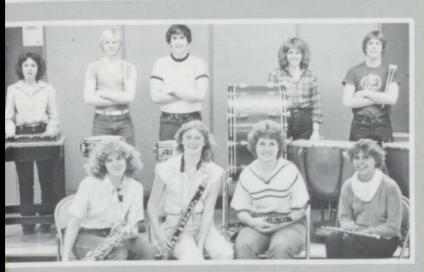

Front Row (Soloists): K. Swanson, J. Lind, L. Lingert, R. Hakl Back Row (Percussion Ensemble): B. Cooper, D. Schoellerman, S. Livingston, D. Ludwig, M. Newberg.

Mixed Ensemble, Row 1: Jeff Newberg, Matt Onnen, James Newberg Row 2: Robin Embrock, LeAnn Lingert, Tara Sonichsen, Jolynne Crawford, Shelly Osterkamp

Sax Ensemble, Row 1: Karen Swanson Row 2: Tara Sonichsen, Rochelle Twedt, James Newberg, Tim Anderton, Shelley Hartman

Vocal Soloists: Nancy Bergdale, Matt Onnen, James Newberg, Jon Leafstedt, Melanie Ronning

Above (Stage Band) Row 1: T. Sonichsen, R. Twedt, S. Hartman, J. Newberg, R. Tester, P. Hammitt, A. Sundstron Row 2: D. Ludwig, C. Bern, R. Embrock, J. Leafstedt, K. Swanson, M. Hongslo Row 3: M. Onnen, D. Anderson, E. Johnson, S. Livingston