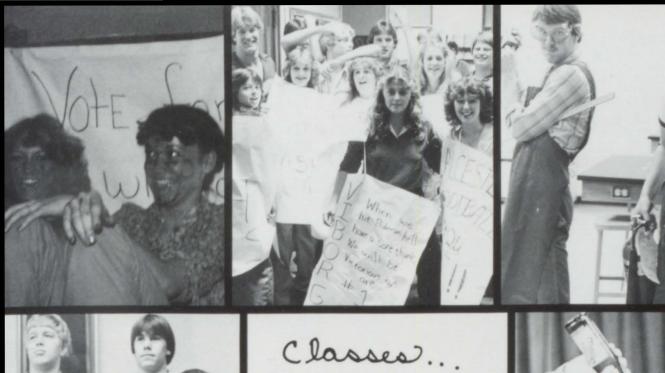

# Chris Embrock And Susan Heiman Reign Over Homecoming '80

The lights dimmed, the people became silent, and the curtains opened. Homecoming 1980 was here. Master of Ceremonies Scott Livingston came on stage and accompianist Tara Sonichson began softly playing the theme song "Sailing". Attention was then drawn to the right doorway as Freshman attendants, Paula Evanson escorted by Robbie Heiman, were announced. The Sophomore attendants, Lisa Klienhans escorted by Randy Honglso, came next. Following them were the Junior attendants, Shelley Hartman escorted by Kevin Kroger. The crown bearers then marched in. These first graders were Kimberly Keiser and Shane Talbott. Sonja Lerseth and Lance Allen were the second graders who carried in the Queen's bouquet of yellow roses and the all-important envelope.

The spotlight was then focused on the senior King and Queen candidates: Jolynne Crawford escorted by Chris Embrock, Nancy Bergdale escorted by Kent Anderson, and Susan Heiman escorted

by Mark Fickbohm.

Flashbulbs popped and everyone watched as they gathered on stage. Scott Livingston then took the envelope, grabbed the microphone, and announced, "The 1980 Homecoming King and Queen are Chris Embrock and Susan Heiman!" They were crowned and robed by last year's King and Queen, Jaimey Schempp and Erin Lusk. Queen Susan was then given the bouquet of roses from Schia Lerseth.