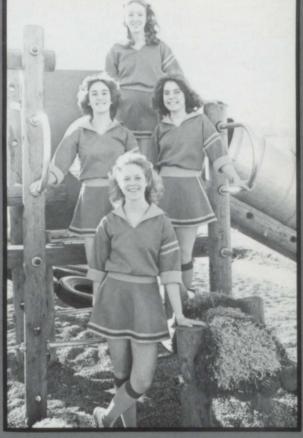

#### Cheerleaders

The Varsity cheerleaders were chosen in the spring and practiced their cheers and routines during the summer. Jr. Varsity cheerleaders were picked in the fall and were initiated during the basketball season. Pep buses, signs, posters, and tunnels were all a part of the cheerleaders' duties. All in all, school spirit prevailed during the year of 1981.