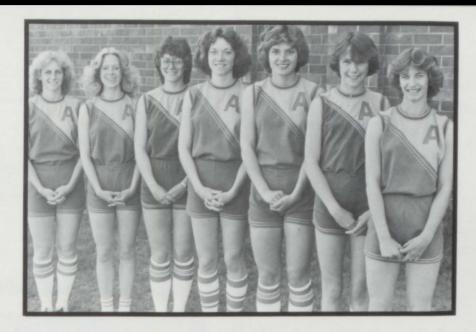

## Girls Have Best Season Ever!

The girls basketball team coached by Vernal Andersen and Kathy Lund competed in a new conference this year with hopes of placing first. The teams were very evenly matched and after many close games the girls ended up placing second in conference play. The Cubs fought back in the conference tournament but wound up placing second. This was the first time that any Alcester Girls Basketball team had competed in championship round action. The girls finished out the season with a respectable record of 13-8. They were led in scoring by Jolynne Crawford with Susan Heiman close behind. Susan Heiman led in rebounding and Susan and Jolynne were picked to the All-Conference team with Rhonda Jurgensen receiving honorable mention.

Above- A Team-Row 1, from left, N. Bergdale, Std. Mgr. L. Swanson, S. Heiman; Row 2-K. Swanson, R. Jurgensen, L. Lingert, R. Embrock; Row 3-S. Brady, L. Briggs, J. Crawford, S. Hartman, T. Limoges; Row 4-A. Sundstrom, C. Bern, B. Copper Row 5-Coaches Andersen and Lund.