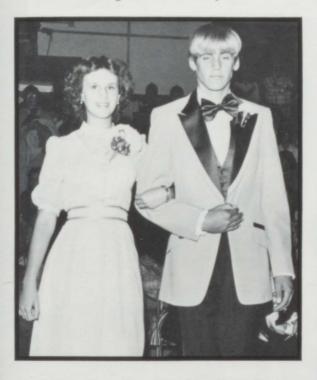

# Somewhere In The Night

The crowd was hushed as one by one the Seniors were escorted in to the 1981 Junior-Senior Prom. On May 2, the Juniors presented the prom to the theme of "Somewhere in the Night".

After the meal served by Central Catering, the guests listened to the Senior class history and the Senior class prophecy. Mrs. Laurel Marshall, the guest speaker, brought back the memories of her year of teaching at Alcester.

year of teaching at Alcester.

After the speeches, the guests were entertained by the Junior girls singing the theme song and a skit and song by the waiters and the waitresses.

The dance followed the banquet and music was

provided by the KELO-Disco On Wheels. The movie "Going Ape" followed the dance. Breakfast was then served between 3:00 and 4:00. A good time was had by all!

Junior class President Ken Keiser welcomes the Senior class to the prom.