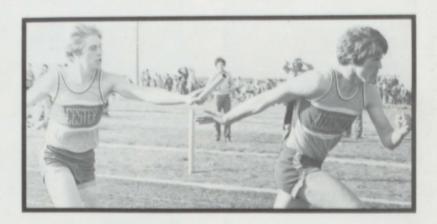

Middle Left: Mile Relay- R. Embrock, R. Jurgensen, N. Bergdale, J. Zingler.

Above: Medley Relay: S. Hartman, R. Jurgensen, J. Zingler, N. Bergdale.

Left: Rhonda Jurgensen hands off the baton to Nancy Bergdale in the 880 yd. relay.

Chris Embrock hands off to Jon Leafstedt in the 800 meter relay at the Alcester Invitational.

Middle right: 800 meter relay, Mike Newberg, Jeff Newberg, Tim Berg, Jon Leafstedt, Chris Embrock