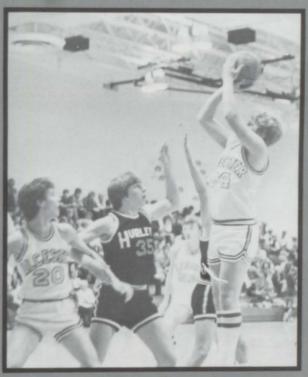

Above Top-Kent Anderson (25) and Scott Kruse (55) battle to keep the ball away from the outstretched hands of their opponent.

Above-Matt Eilers (53) struggles for another hard-earned two points while teammate Scott Kruse (55) gets in rebounding position.