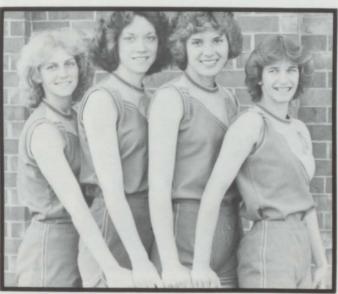

## Girls Have Best Season Ever!

The girls basketball team coached by Vernal Andersen and Kathy Lund competed in a new conference this year with hopes of placing first. The teams were very evenly matched and after many close games the girls ended up placing second in conference play. The Cubs fought back in the conference tournament but wound up placing second. This was the first time that any Alcester Girls Basketball team had competed in championship round action. The girls finished out the season with a respectable record of 13-8. They were led in scoring by Jolynne Crawford with Susan Heiman close behind. Susan Heiman led in rebounding and Susan and Jolynne were picked to the All-Conference team with Rhonda Jurgensen receiving honorable mention.

Above left- The Girls basketball team poses with their second place conference tournament trophy.

Above right-LeAnne about to pull down another rebound.

Left- Defense! Defense! LeAnne Lingert, Susan Heiman, Nancy Bergdale, Jolynne Crawford, Rhonda Jurgensen, and Robin Embrock put on defensive stance.