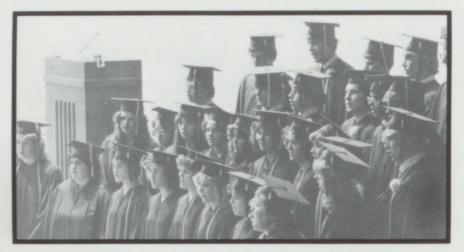

Above top- The Homecoming Royalty-Top Row-Mark Fickbohm, Nancy Bergdale: Row 3-Kent Anderson, Jolynne Crawford; Row 2-Robbie Heiman, Randy Hongslo, Kevin Kroger, King Chris Embrock, Queen, Susan Heiman, Shelley Hartman, Lisa Kleinhans, Paula Evanson; Row 1, Shane Talbott, Lance Allen, Sonja Lerseth, Kimberly Keiser.