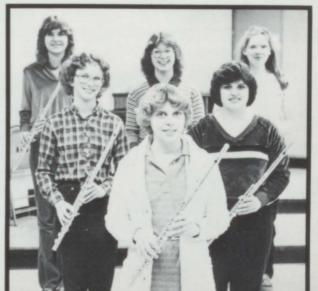

Below: Flute Ensemble, Row 1-Rhonda Hakl; Row 2-Jill Abraham, Penny Peck; Row 3-Pam Tucker, Patty Hammitt, Melanie Ronning

Above: Brass Choir, top to bottom; Matt Onnen, Eric Johnson, Chonette Bern, Diane Ludwig, Jon Leafstedt, Robin Embrock, Paula Evanson, Grant Gubbrud, Trent Nelson, Todd Embrock, Leisa Johnson