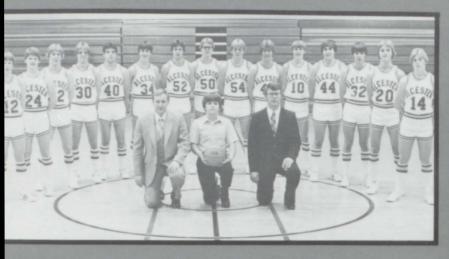

m left, M. Newberg, L. Johnson, C. Bern, B. Cooper: Standing (foreground) T. Limoges, (middle) S. Brady, (back), Coach Lund, L. Briggs





Above- A Team-Row 1, from left, N. Bergdale, Std. Mgr. L. Swanson, S. Heiman; Row 2-K. Swanson, R. Jurgensen, L. Lingert, R. Embrock; Row 3-S. Brady, L. Briggs, J. Crawford, S. Hartman, T. Limoges; Row 4-A. Sundstrom, C. Bern, B. Copper Row 5-Coaches Andersen and Lund.











Above left- The Girls basketball team poses with their second place conference tournament trophy.

Above right-LeAnne about to pull down another rebound.

Left- Defense! Defense! LeAnne Lingert, Susan Heiman, Nancy Bergdale, Jolynne Crawford, Rhonda Jurgensen, and Robin Embrock put on defensive stance.

Bottom left-Seniors take a break after a grueling workout. Right coach??



Back Row-Ken Keiser, Kent Anderson, Mike Newberg, Jeff Newberg, Scott McKee, Matt Onnen, Matt Eilers, Jim Newberg, Scott Kruse, Jon Leafstedt, Mark Newberg, Scott Livingston, Grant Gubbrud, David Farley, Chris Embrock, Front Row-Coach Andersen, Student Mgr. John Ahart, Coach Joachim



# Cub Fever: We've Got It

Led by the two All-Conference choice Matt Eilers and Mike Newberg, the Cubs compiled a 13-6 record. Along with fellow starters Scott Kruse, Mark Newberg, Kent Anderson, and Grant Gubbrud, a second place was taken in the Tri-Valley Conference Tournament and a third place was fought for in the District Tourney. The team was led in scoring by Mike Newberg and Matt Eilers took rebounding honors. There were nine lettermen with four of them being Seniors. As the next season begins, the