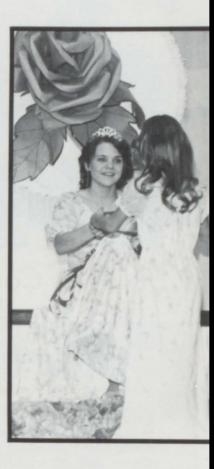

As the envelope was opened, the crowd awaited with anticipation on who would be the next queen. Finally it was announced that Susie Brady would reign over the 1981 Sweetheart Coronation. She was crowned by Student Body President, Susan Heiman. Kathy Limoges presented Queen Susie with a box of candy provided by the Student Council. Then the classes and organizations presented a program based on the "Academy Awards".