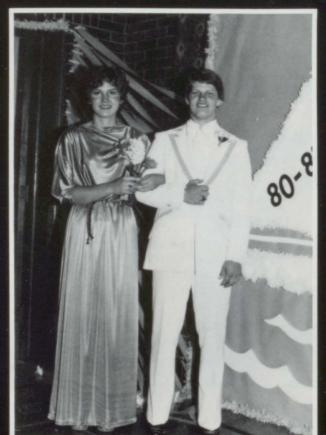

#### If You Remember Me

Remembrance of Sweetheart 1981 was emphasized by the theme "If You Remember Me". As Rochelle Twedt began to play the theme song, "If You Remember Me", Jon Leafstedt, MC, announced the Sweetheart Candidates. They were Nancy Bergdale escorted by Mike Newberg, Susie Brady escorted by Scott Livingston, Jolynne Crawford escorted by Chris Embrock, Rhonda Jurgensen escorted by Matt Eilers, and Holly Merrick escorted by Jeff Newberg.

As the envelope was opened, the crowd awaited with anticipation on who would be the next queen. Finally it was announced that Susie Brady would reign over the 1981 Sweetheart Coronation. She was crowned by Student Body President, Susan Heiman. Kathy Limoges presented Queen Susie with a box of candy provided by the Student Council. Then the classes and organizations presented a program based on the "Academy Awards".