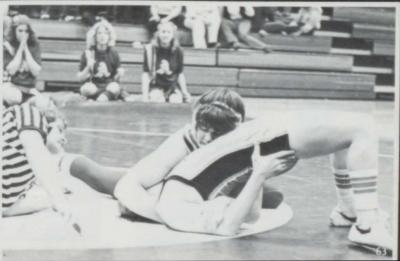

Above-Mike Zingler works for a hard-earned pin against a Lennox wrestler.

Below-David Grage puts the cradle to a Lennox matman while the referree counts to three.

### Goetz Goes To State!!

This year Alcester had a young wrestling team to work for them. The team consisted of 15 wrestlers and were coached by Barry Kelley. The Cubs participated in the Chester Tournament, Early Bird Tournament at Harrisburg, Big Sioux Conference Tourney at Flandreau along with a number of duals. The Cubs sent two wrestlers, Terry Goetz and Todd Wells, to the Regional Tournament. Terry received fourth and qualified for the State Tournament in Huron, where he was beaten out.