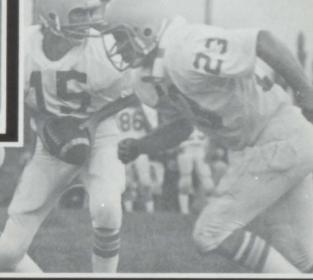

Embrock came out as the team's leading rusher, while Mike Newberg was the leading receiver. These two, along with Scott Kruse, were named as All-State Honorable mention players.

QB Eilers scrambles for yardage.