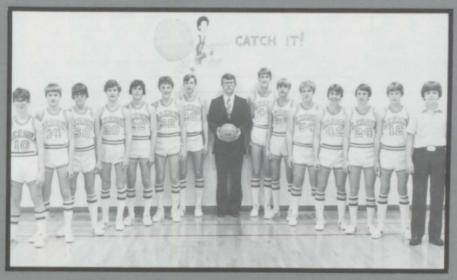

opponent.

Above-Matt Eilers (53) struggles for another hard-earned two points while teammate Scott Kruse (55) gets in rebounding position.

Varsity

# Jr. Varsity

Mike Gross, Trent Nelson, Dean Somervold, Rob Heiman, Ryan Ronning, Tim Warner, Coach Joachim, Keith Lapour, Randy Hongslo, Erik Johnson, Todd Embrock, Kevin Jacob, Tom Mckee, Student manager John Ahart

Lettermen for '80-'81 Season: Opposite Page-Lower Left Corner Row 1-Scott Kruse. Ken Keiser, Mark Newberg, Grant Gubbrud, David Farley, Row 2-Matt Eilers, Jon Leafstedt Row 3-Mike Newberg, Kent Anderson

Below Right-Erik Johnson goes up for two while Robbie Heiman moves down to the bucket.

Below-Mike Newberg (front) and Matt Eilers (back) step up to receive their second place trophy during the Tri-Valley Conference Tourney.



# New Record Achieved By Junior Varsity

Under the direction of Coach Jerry Joachim, this year's J.V. team chalked up their best season record ever. They won a total of 13 games compared to only 1 loss! High scorer was Keith Lapour putting in 151 points. Randy Hongslo wasn't far behind with his 149 points. Rebounds were grabbed most often by Keith also, who took down 120 balls all together. Kevin Jacob had the most assists and also had the highest free throw percentage (88%) by making 15 out of 17 from the charity stripe. This team is looking forward to the year when they can compile this 13-1 record on the Varsity roster. Both teams were assisted by Student Mgr. John Ahart.







Seated Left to Right-Terry Goetz, Robert Miner, Rick Lundberg, Jon Hodgson, Steve Hartman, Thurlow Steen. S