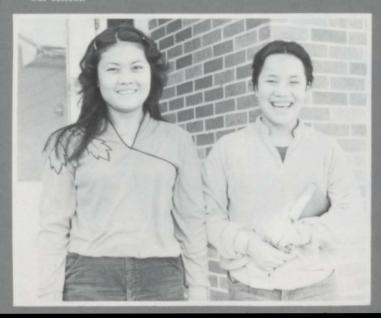

dents also had the challenge of getting used to their new surroundings at the high school.

The junior high was also fortunate to have two Laotian girls in their classes. Patty Limoges and Lisa Holt were honored as outstanding students for helping Kitsana and Phouphanit Teso to adjust to Alcester school life.

Seventh Grade

Below Kitsana and Phouphanit Teso came to Alcester from Laos. With the help of some of the junior high students have learned much about the area and about the English language from associations in our school.