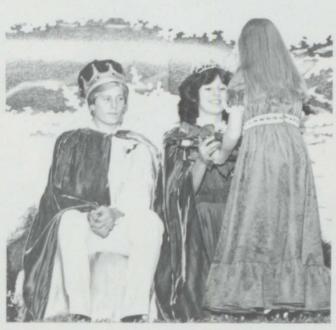

Flashbulbs popped and everyone watched as they gathered on stage. Scott Livingston then took the envelope, grabbed the microphone, and announced, "The 1980 Homecoming King and Queen are Chris Embrock and Susan Heiman!" They were crowned and robed by last year's King and Queen, Jaimey Schempp and Erin Lusk. Queen Susan was then given the bouquet of roses from Schia Lerseth.

Above right-Sonja presents Queen Susan with bouquet of roses. Above left-MC Scott Livingston reveals the secret

Left-Our Future Homemakers of America? Present skit on wash products.

Below left- Chris and Susan officially robed and crowned by last year's Royalty Jaimey Schempp and Erin Lusk.