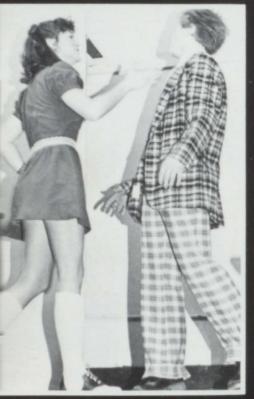

Above-Esther (Rhonda Jurgensen) shows Butch (Chris Embrock) who's boss!

Above-Matt Eilers presenting Mr. Joachim, play director, with a gift certificate.

# Drama Class Presents

The Senior Drama Class, under the direction of Mr. Jerry Joachim, presented a mystery comedy, "The Haunted High School".

The story took place at a high school whose principal ahd been killed in a hit and run incident. The plot thickened as two other murders were committed shortly after the principal's death. As the students took charge of the school during "Youth's Day", the mystery was finally solved.