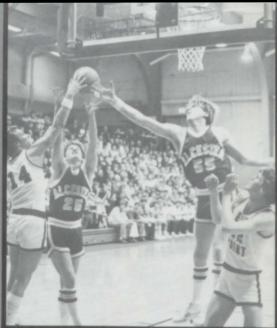

Above Top-Kent Anderson (25) and Scott Kruse (55) battle to keep the ball away from the outstretched hands of their opponent.

Above-Matt Eilers (53) struggles for another hard-earned two points while teammate Scott Kruse (55) gets in rebounding position.