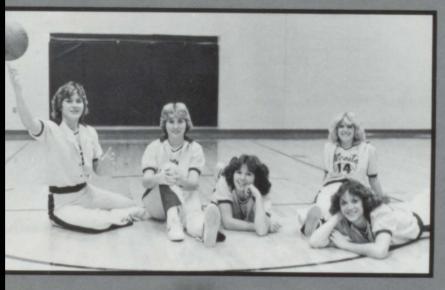

#### Cheerleaders

The Varsity cheerleaders were chosen in the spring and practiced their cheers and routines during the summer. Jr. Varsity cheerleaders were picked in the fall and were initiated during the basketball season. Pep buses, signs, posters, and tunnels were all a part of the cheerleaders' duties. All in all, school spirit prevailed during the year of 1981.