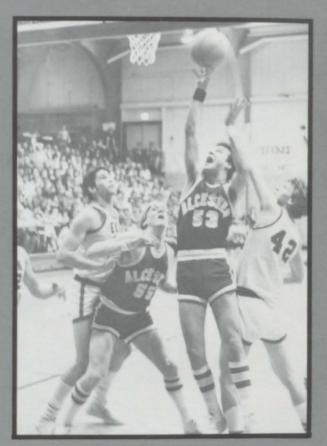

# Cub Fever: We've Got It

Led by the two All-Conference choice Matt Eilers and Mike Newberg, the Cubs compiled a 13-6 record. Along with fellow starters Scott Kruse, Mark Newberg, Kent Anderson, and Grant Gubbrud, a second place was taken in the Tri-Valley Conference Tournament and a third place was fought for in the District Tourney. The team was led in scoring by Mike Newberg and Matt Eilers took rebounding honors. There were nine lettermen with four of them being Seniors. As the next season begins, the Seniors and Coach Andersen will all be missed as this was Mr. Andersen's last year at Alcester. A lot of memories will be left behind them.