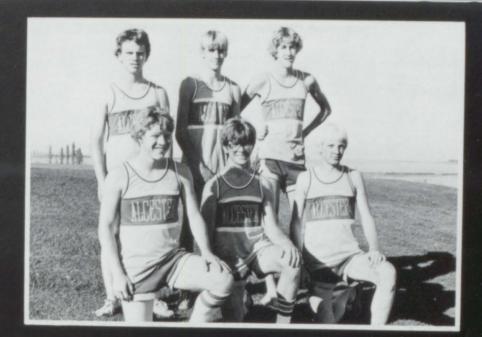

## Hongslo Makes It To State!

This year the Alcester Cross Country team competed in ten meets, with Randy Hongslo placing in all of them. At the region meet, Hongslo palced 7th, Kroger 40th, and Gross 47th. These boys then went to the state meet, where Hongslo placed 19th out of 88 runners. There were four lettermen this year, Hongslo, Kroger, Gross, and Muler.

Above right, Top row, from left, Richard Mulder, Randy Hongslo, Keith Lapour; Bottom, from left, Tim Walz, Mike Gross, Kevin Kroger.

Above-State medal winner, Randy Hongslo

At right, middle, a break before the big run.