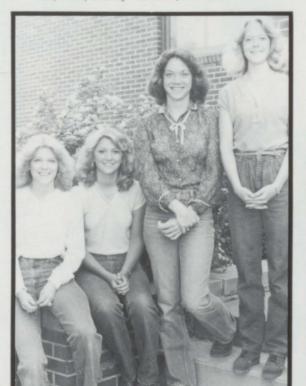

Both of these clubs put forth fine effort to promote the sports programs at Alcester High.

GAL-Club officers; Jolynne Crawford, St. Council rep., Kristen Treiber, Sec.-Treas., Rhonda Jurgensen, Pres., Shelley Hartman, V. Pres.