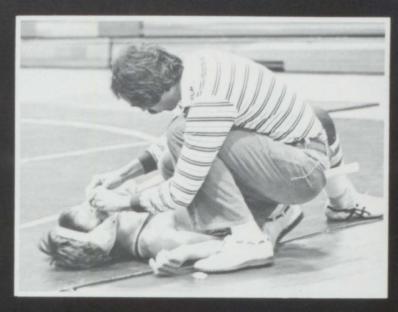

Above-Mike Zingler works for a hard-earned pin against a Lennox wrestler.

Below-David Grage puts the cradle to a Lennox matman while the referree counts to three.

### Goetz Goes To State!!

This year Alcester had a young wrestling team to work for them. The team consisted of 15 wrestlers and were coached by Barry Kelley. The Cubs participated in the Chester Tournament, Early Bird Tournament at Harrisburg, Big Sioux Conference Tourney at Flandreau along with a number of duals. The Cubs sent two wrestlers, Terry Goetz and Todd Wells, to the Regional Tournament. Terry received fourth and qualified for the State Tournament in Huron, where he was beaten out.