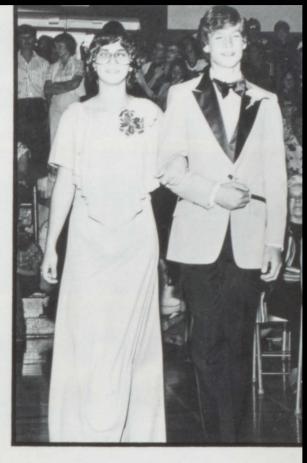

# Somewhere In The Night

The crowd was hushed as one by one the Seniors were escorted in to the 1981 Junior-Senior Prom. On May 2, the Juniors presented the prom to the theme of "Somewhere in the Night".

After the meal served by Central Catering, the guests listened to the Senior class history and the Senior class prophecy. Mrs. Laurel Marshall, the guest speaker, brought back the memories of her year of teaching at Alcester.