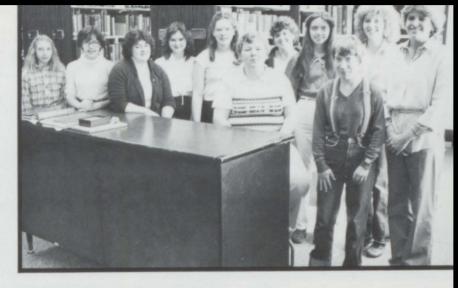

#### Librarians "Check Things Out"

The librarians kept busy during the year as student librarians and helping students. They assisted in finding the books and magazines they needed to complete term papers and other school work. The librarians established among themselves the study hall periods that they would be assigned as librarians. The librarians were advised by Mrs. McKellips.

NHS officers (Top to bottom): Scott Livingston, Pres., Susan Heiman, V.P., Susie Brady, Sec., Nancy Bergdale, Treas.

Student librarians: (Row 1) Pam Peck, Terese Danielson, Mrs. McKellips Row 2: Bev Ekanger, Landra Allen, Millie Jensen, Melanie Ronning, Beth Sullivan, Barbara Ekanger, Diane Ludwig.