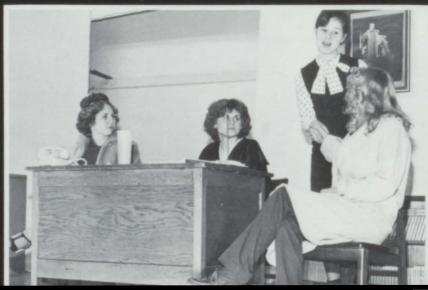

Above-Flavia (Nancy Bergdale) having one of her normal outbursts

Left-Myrna (Susan Heiman) cordially welcomes Penny (Kristen Treiber) as Mrs. Pendleton (LeAnne Lingert) and Miss Drake (Holly Merrick) look on.