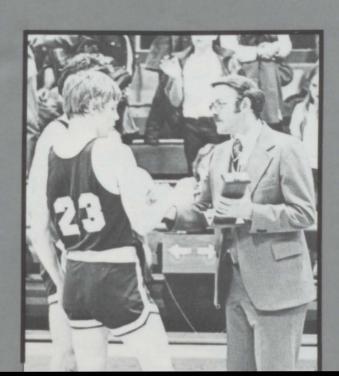

Below Right-Erik Johnson goes up for two while Robbie Heiman moves down to the bucket.

Below-Mike Newberg (front) and Matt Eilers (back) step up to receive their second place trophy during the Tri-Valley Conference Tourney.