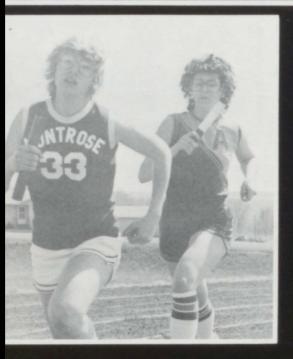

Chris Embrock hands off to Jon Leafstedt in the 800 meter relay at the Alcester Invitational.

Middle right: 800 meter relay, Mike Newberg, Jeff Newberg, Tim Berg, Jon Leafstedt, Chris Embrock

Bottom right: Matt Eilers runs a leg in the two mile relay.

Below: Mile relay team, Jeff Newberg, Craig League, Mark Fickbohm, Matt Eilers, Jon Leafstedt

Row 1: M. Fickbohm, S. Kruse, M. Newberg, C. Embrock, K. Anderson, J. Newberg, M. Eilers Row 2: T. Walz, S. Hartman, C. League, R. Hongslo, E. Johnson, stedt, M. Newberg, J. Newberg