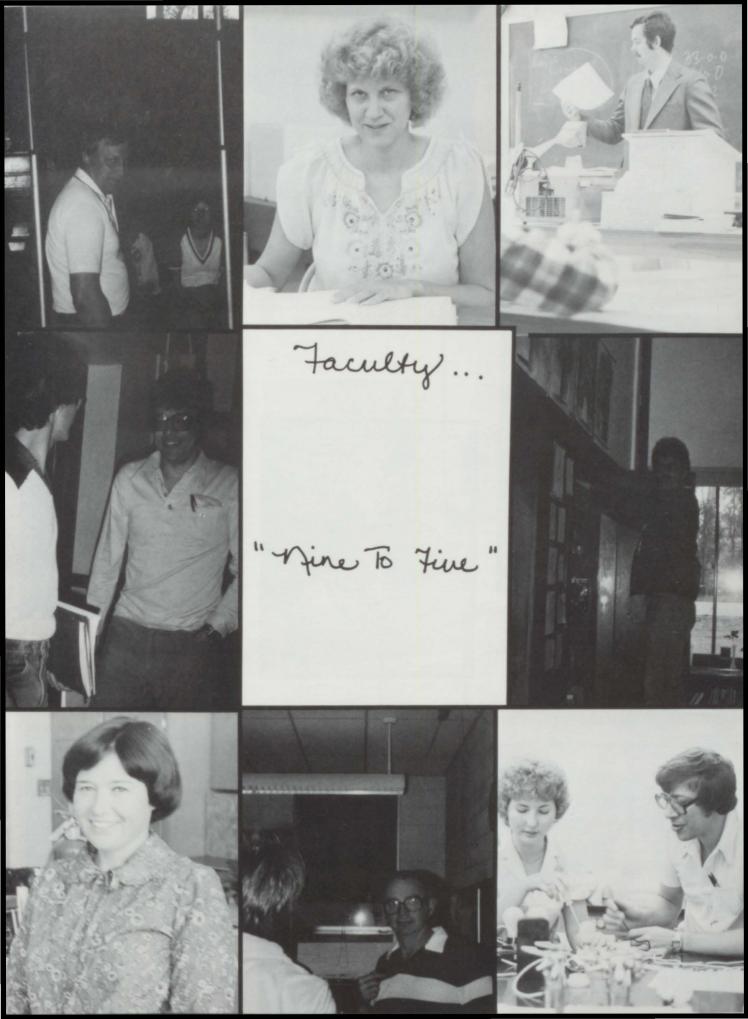

| 100 |       |

Salem Inv. 6th
Beresford Tri. 2nd
S.F. Christian Inv.
6th
Elk Point Quad.
2nd
Elk Point Inv. 4th
Alcester Tri. 2nd
Alcester Inv. 4th
Tri-Valley Conf.
2nd
Regions 10th
State Meet (Randy
Hongslo) 19th

# SENIOR ATHLETES





**FOOTBALL** 



TRACK



BASKETBALL





TRACK

BASKETBALL







Let The Good Times Roll





























# Faculty

Guiding the students in their search for knowledge are the educators.

Beyond the classrooms and co-cirricular activities, we find our school staff coping with the many everyday problems with which they are faced.

The faculty has the vital role of fulfilling the goal of a high school providing education.



Teacher Of The Year Mr. Roy Webster Science and Math







Mr. Glenn Kroger Science





Mrs. Deb Mckellips Librarian



Mr. Vernal Andersen Business and Physical Ed



Miss Kathy Lund Business

Mr. Jerry Joachim English and Drama





Mrs. Deb Mitchell Special Education



Mrs. Pat Andersen 7-9 Math





Mrs. Christi Larsen Home Economics



Mrs. Connie Larsen Vocal Music







Mrs. Mary Horst Jr. High Language Arts



Mrs. Avon Dietrich Title I Aide



Mr. Bob Carlson