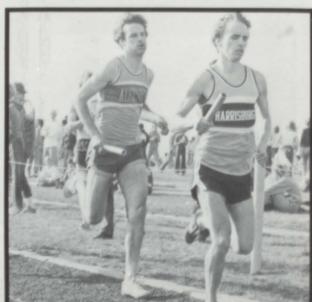

## Hongslo Makes It To State!

This year the Alcester Cross Country team competed in ten meets, with Randy Hongslo placing in all of them. At the region meet, Hongslo palced 7th, Kroger 40th, and Gross 47th. These boys then went to the state meet, where Hongslo placed 19th out of 88 runners. There were four lettermen this year, Hongslo, Kroger, Gross, and Muler.

Above right, Top row, from left, Richard Mulder, Randy Hongslo, Keith Lapour; Bottom, from left, Tim Walz, Mike Gross, Kevin Kroger.

Above-State medal winner, Randy Hongslo

At right, middle, a break before the big run.

At right, Run, Rich, run

Far right Kevin and Mike compete side by side