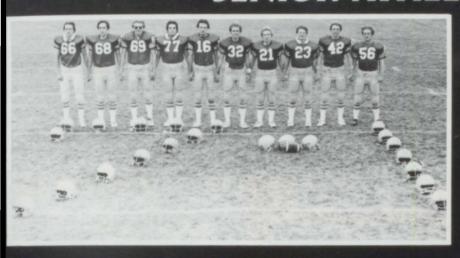

# Tri-Valley Conference Champs

Above-1980 Tri-Valley Champs- Back Row, trom left-C. Embrock, K. Keiser, D. Grage, T. Berg, G. Gubbrud, Mark Newberg, M. Fickbohm, S. Livingston, S. Kruse, M. Eilers, S. McKee, James Newberg, J. Leafstedt, Jeff Newberg, Mike Newberg, M. Zingler, T. Anderton, K.

Anderson; Middle, from left-T. McKee, T. Nelson, E. Johnson, S. McClara, D. Andersen, T. Embrock, T. Wells, K. Jacob, R. Heiman, R. Ronning; Front Row, Student Managers M. Onnen, T. Kelley, and B. St. Peter

The Alcester Cubs football team had a very successful season, led by 10 Seniors who will be very hard to replace. The Cubs finished the season with a 7-1 record and ranked 7th in the State 9 man standings. Alcesterended the season on top of the Tri-Valley conference with a perfect 7-0 record.