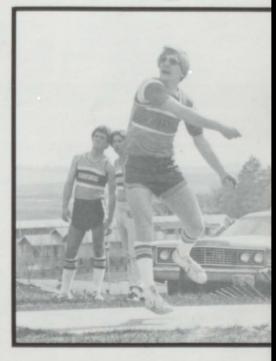

## Boys Break Records

The boys track team repeated winning the 5B Regional track meet and sent 13 boys to the State Track Meet in Rapid City. Along with winning this, they also captured five first place trophies during the season. The tracksters broke many records including the triple jump by Mark Newberg, the long jump by Mike Newberg, the two mile relay (Craig League, Mark Fickbohm. Matt Eilers, Jeff Newberg), and the 880 relay (Chris Embrock, Jon Leafstedt, Jeff Newberg, Mike Newberg). Scott Kruse was also outstanding this year by being a double winner many times in the discus and shot put. He received second and third place respectively in these events at State. Mark Newberg placed second in the triple jump at State. The Cubs were led to their successful year by Coach Barry Kelley.

Bottom right: Matt Eilers runs a leg in the two mile relay.

Below: Mile relay team, Jeff Newberg, Craig League, Mark Fickbohm, Matt Eilers, Jon Leafstedt

Row 1: M. Fickbohm, S. Kruse, M. Newberg, C. Embrock, K. Anderson, J. Newberg, M. Eilers Row 2: T. Walz, S. Hartman, C. League, R. Hongslo, E. Johnson, stedt, M. Newberg, J. Newberg