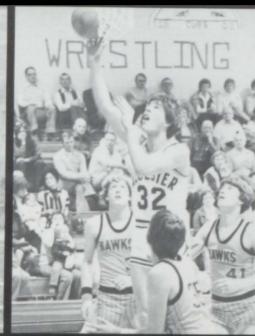

# Cub Fever: We've Got It

Led by the two All-Conference choice Matt Eilers and Mike Newberg, the Cubs compiled a 13-6 record. Along with fellow starters Scott Kruse, Mark Newberg, Kent Anderson, and Grant Gubbrud, a second place was taken in the Tri-Valley Conference Tournament and a third place was fought for in the District Tourney. The team was led in scoring by Mike Newberg and Matt Eilers took rebounding honors. There were nine lettermen with four of them being Seniors. As the next season begins, the Seniors and Coach Andersen will all be missed as this was Mr. Andersen's last year at Alcester. A lot of memories will be left behind them.

Above Top-Kent Anderson (25) and Scott Kruse (55) battle to keep the ball away from the outstretched hands of their opponent.

Above-Matt Eilers (53) struggles for another hard-earned two points while teammate Scott Kruse (55) gets in rebounding position.