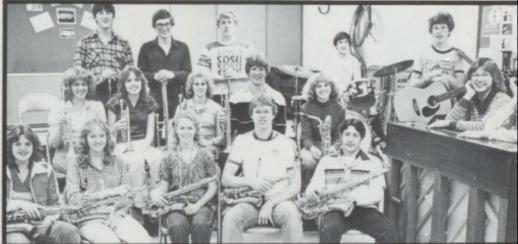

Above (Stage Band) Row 1: T. Sonichsen, R. Twedt, S. Hartman, J. Newberg, R. Tester, P. Hammitt, A. Sundstron Row 2: D. Ludwig, C. Bern, R. Embrock, J. Leafstedt, K. Swanson, M. Hongslo Row 3: M. Onnen, D. Anderson, E. Johnson, S. Livingston