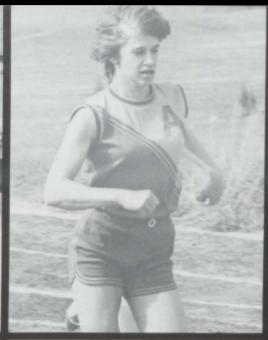

## Girls Send 7 To State

Capturing second place by the mile relay team and fourth place by the medley relay team at the State track meet highlighted the girls track season. These relay teams consisted of JoAnn Zingler, Nancy Bergdale, Rhonda Jurgensen, Robin Embrock and Shelley Hartman.

Also at the State track meet, Shelley competed in the 800 meter run, Rhonda in the 100 meter hurdles, JoAnn in the 100 meter dash, and Robin in the 400 meter dash.

Other competitors in the State meet were the 800 meter relay consisting of Rhonda, Nancy, Shelley, JoAnn, and the two-mile relay team consisting of Robin, Shelley, Paula Evanson, and Angela Brickhouse.

The girls were lead to their successful year by Kathy Lund.

Middle: Two-mile relay, Angie Brickhouse, Robin Embrock, Shelley Hartman, Paula Evanson

Bottom right: 400 meter relay, Nancy Zingler, Teresa Limoges, Shayna Brady, Karen Swanson