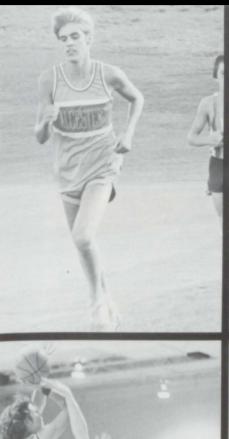

## Hongslo Makes It To State!

This year the Alcester Cross Country team competed in ten meets, with Randy Hongslo placing in all of them. At the region meet, Hongslo palced 7th, Kroger 40th, and Gross 47th. These boys then went to the state meet, where Hongslo placed 19th out of 88 runners. There were four lettermen this year, Hongslo, Kroger, Gross, and Muler.

Above right, Top row, from left, Richard Mulder, Randy Hongslo, Keith Lapour; Bottom, from left, Tim Walz, Mike Gross, Kevin Kroger.

Above-State medal winner, Randy Hongslo

At right, middle, a break before the big run.