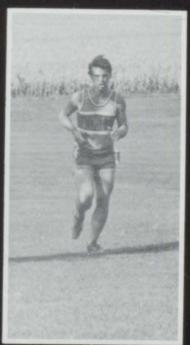

## Hongslo Makes It To State!

This year the Alcester Cross Country team competed in ten meets, with Randy Hongslo placing in all of them. At the region meet, Hongslo palced 7th, Kroger 40th, and Gross 47th. These boys then went to the state meet, where Hongslo placed 19th out of 88 runners. There were four lettermen this year, Hongslo, Kroger, Gross, and Muler.

At right, Run, Rich, run

Far right Kevin and Mike compete side by side