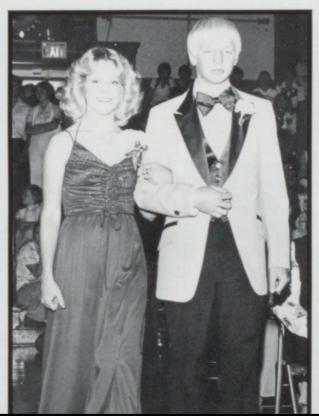

# Somewhere In The Night

The crowd was hushed as one by one the Seniors were escorted in to the 1981 Junior-Senior Prom. On May 2, the Juniors presented the prom to the theme of "Somewhere in the Night".

After the meal served by Central Catering, the guests listened to the Senior class history and the Senior class prophecy. Mrs. Laurel Marshall, the guest speaker, brought back the memories of her year of teaching at Alcester.

year of teaching at Alcester.

After the speeches, the guests were entertained by the Junior girls singing the theme song and a skit and song by the waiters and the waitresses.

The dance followed the banquet and music was

provided by the KELO-Disco On Wheels. The movie "Going Ape" followed the dance. Breakfast was then served between 3:00 and 4:00. A good time was had by all!

Junior class President Ken Keiser welcomes the Senior class to the prom.