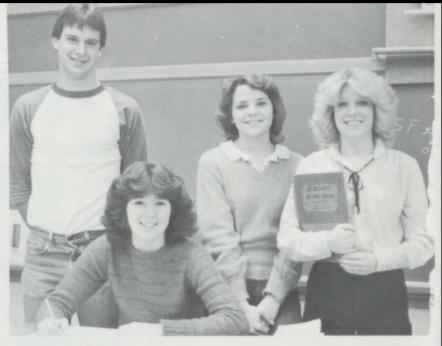

### The 1981 Cubette Staff

The Cubette staff not only worked hard on meeting their deadlines but also participated in raising funds for producing the yearbook. One of the main fund-raisers was a Sadie-Hawkins Dance held in the fall. The staff, led by Susan Heiman and advised by Mr. Alan Hall, put in many long hours in the hopes that this book will recapture those special "Photographs and Memories" of that special year...1981.

Below- 1981 Cubette Staff Chiefs. Bottom to Top-Ad Sales, Carol Jensen; Head Typist, Heidi Hughes; Bus. Mgr., Barbara Ekanger; Layout Editor, Diane Ludwig; Copy Editor, LeAnne Lingert; Editor-in-chief, Susan Heiman