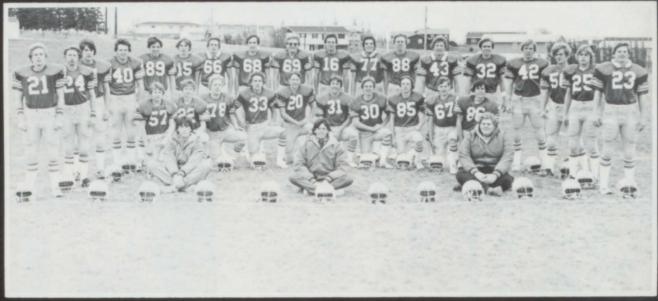

# Tri-Valley Conference Champs

Above-1980 Tri-Valley Champs- Back Row, trom left-C. Embrock, K. Keiser, D. Grage, T. Berg, G. Gubbrud, Mark Newberg, M. Fickbohm, S. Livingston, S. Kruse, M. Eilers, S. McKee, James Newberg, J. Leafstedt, Jeff Newberg, Mike Newberg, M. Zingler, T. Anderton, K.

Anderson; Middle, from left-T. McKee, T. Nelson, E. Johnson, S. McClara, D. Andersen, T. Embrock, T. Wells, K. Jacob, R. Heiman, R. Ronning; Front Row, Student Managers M. Onnen, T. Kelley, and B. St. Peter