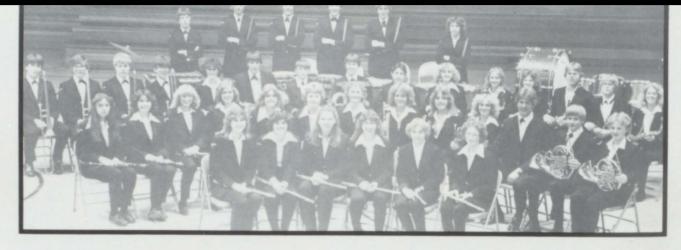

## Band Goes To The Field

The Alcester Band started their money making project this year by picking corn in a field donated by Bob Hammitt. Besides earning money, the band kept busy marching in the SDSU, USD and Alcester homecomings. The majority of the band students also participated in the Instrumental Contest held in Vermillion. Soloists Joanne Lind, Karen Swanson, and LeAnne Lingert received Superior ratings along with the percussion and saxophone ensembles. In the fall Diane Ludwig, Lisa Kleinhans, and Matt Onnen attended the Augustana Band Festival. LeAnn Lingert was chosen as one of 104 students in the U.S. to participate in the McDonald's All-American Band. She went to New York in November and played in a concert in Carnegie Hall and marched in the Macy's Thanksgiving Day Parade. LeAnne was also chosen to participate in All-State Band held at Sioux Falls in March. The stage band was kept busy this year by performing at the Fine Arts Banquet and at a stage band-swing choir concert.

Above (Stage Band) Row 1: T. Sonichsen, R. Twedt, S. Hartman, J. Newberg, R. Tester, P. Hammitt, A. Sundstron Row 2: D. Ludwig, C. Bern, R. Embrock, J. Leafstedt, K. Swanson, M. Hongslo Row 3: M. Onnen, D. Anderson, E. Johnson, S. Livingston