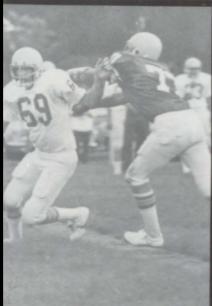

Embrock came out as the team's leading rusher, while Mike Newberg was the leading receiver. These two, along with Scott Kruse, were named as All-State Honorable mention players.

QB Eilers scrambles for yardage.

Upper Right- Sgt. Kelley during basic training?

Middle left-Coach Jochim, "You guys give me a headache!"

Above middle- Jeff Newberg on a carry

Above-Mark Newberg hands off to Kent Anderson

Left- Mike Newberg, team's leading receiver, catches another one