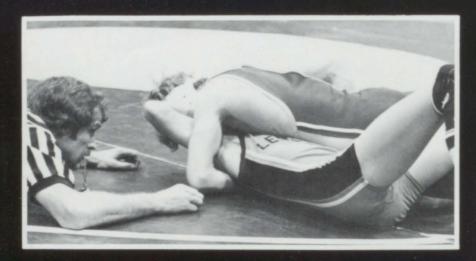

Above-Mike Zingler works for a hard-earned pin against a Lennox wrestler.

Below-David Grage puts the cradle to a Lennox matman while the referree counts to three.

### Goetz Goes To State!!

This year Alcester had a young wrestling team to work for them. The team consisted of 15 wrestlers and were coached by Barry Kelley. The Cubs participated in the Chester Tournament, Early Bird Tournament at Harrisburg, Big Sioux Conference Tourney at Flandreau along with a number of duals. The Cubs sent two wrestlers, Terry Goetz and Todd Wells, to the Regional Tournament. Terry received fourth and qualified for the State Tournament in Huron, where he was beaten out.

The Cubs finished with a season record of 4 wins and 5 losses.

Opposite page (Top left) Terry Goetz and Todd Wells prepare for Regions.

Below-Shane McClara is declared the winner.

Above right Coach Barry Kelley assists an injured wrestler