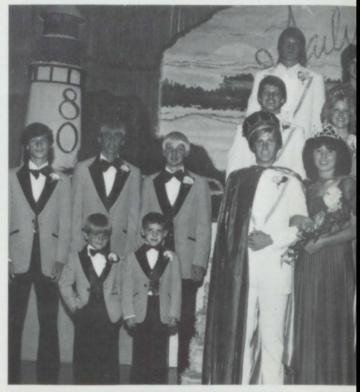

Above top- The Homecoming Royalty-Top Row-Mark Fickbohm, Nancy Bergdale: Row 3-Kent Anderson, Jolynne Crawford; Row 2-Robbie Heiman, Randy Hongslo, Kevin Kroger, King Chris Embrock, Queen, Susan Heiman, Shelley Hartman, Lisa Kleinhans, Paula Evanson; Row 1, Shane Talbott, Lance Allen, Sonja Lerseth, Kimberly Keiser.

Above right-Sonja presents Queen Susan with bouquet of roses. Above left-MC Scott Livingston reveals the secret

Left-Our Future Homemakers of America? Present skit on wash products.

Below left- Chris and Susan officially robed and crowned by last year's Royalty Jaimey Schempp and Erin Lusk.

Below-Howard tells it like it is and receives his "just desserts".

1980 Homecoming Royalty, King Chris Embrock, Queen Susan Heiman

Candidates Nancy Bergdale and Ken Anderson

Candidates Jolynne Crawford and Mark Fickbohm