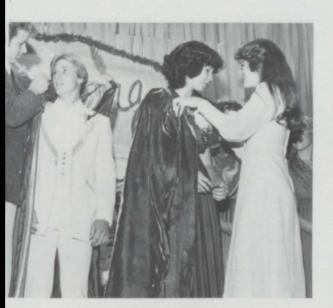

Flashbulbs popped and everyone watched as they gathered on stage. Scott Livingston then took the envelope, grabbed the microphone, and announced, "The 1980 Homecoming King and Queen are Chris Embrock and Susan Heiman!" They were crowned and robed by last year's King and Queen, Jaimey Schempp and Erin Lusk. Queen Susan was then given the bouquet of roses from Schia Lerseth.

Above right-Sonja presents Queen Susan with bouquet of roses. Above left-MC Scott Livingston reveals the secret

Left-Our Future Homemakers of America? Present skit on wash products.

Below left- Chris and Susan officially robed and crowned by last year's Royalty Jaimey Schempp and Erin Lusk.