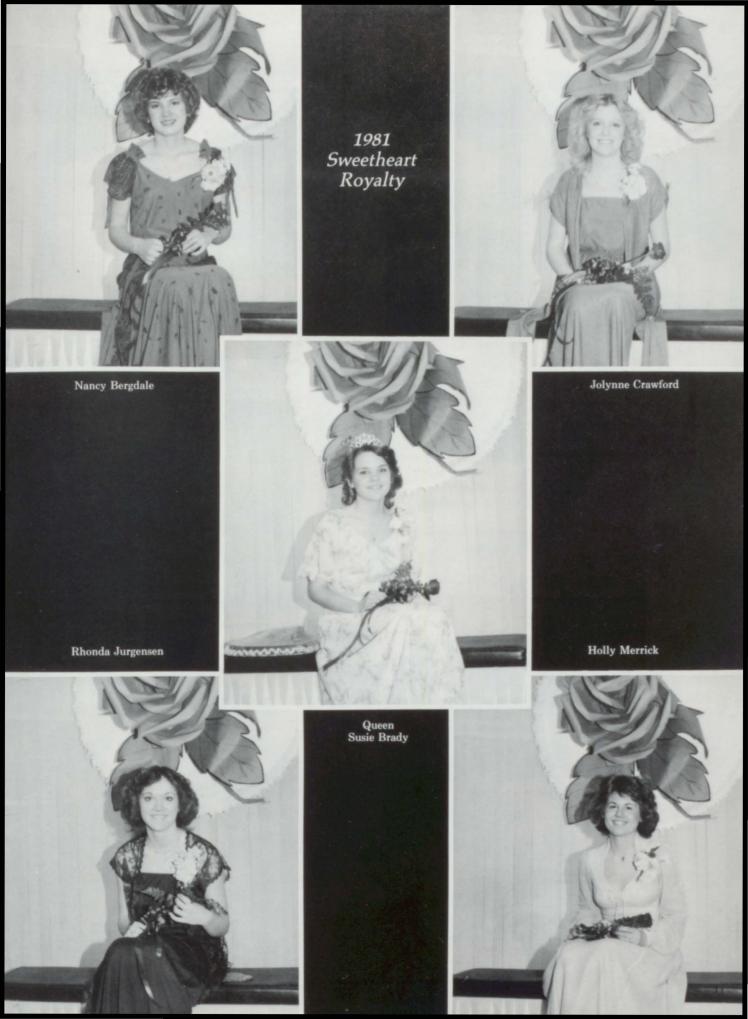

#### If You Remember Me

Remembrance of Sweetheart 1981 was emphasized by the theme "If You Remember Me". As Rochelle Twedt began to play the theme song, "If You Remember Me", Jon Leafstedt, MC, announced the Sweetheart Candidates. They were Nancy Bergdale escorted by Mike Newberg, Susie Brady escorted by Scott Livingston, Jolynne Crawford escorted by Chris Embrock, Rhonda Jurgensen escorted by Matt Eilers, and Holly Merrick escorted by Jeff Newberg.

As the envelope was opened, the crowd awaited with anticipation on who would be the next queen. Finally it was announced that Susie Brady would reign over the 1981 Sweetheart Coronation. She was crowned by Student Body President, Susan Heiman. Kathy Limoges presented Queen Susie with a box of candy provided by the Student Council. Then the classes and organizations presented a program based on the "Academy Awards".

KELO Disco on Wheels provided music for the dance that followed the coronation.

Above Right-(Bottom row) Kathy Limoges, Jolynne Crawford, Queen Susie Brady, Holly Merrick (Top row) Nancy Bergdale, and Rhonda Jurgensen