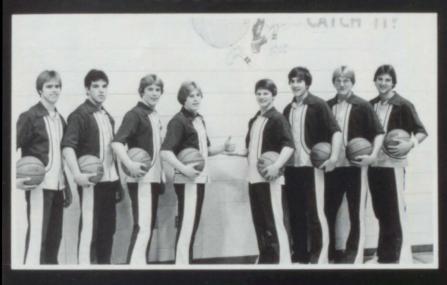

# Cub Fever: We've Got It

Led by the two All-Conference choice Matt Eilers and Mike Newberg, the Cubs compiled a 13-6 record. Along with fellow starters Scott Kruse, Mark Newberg, Kent Anderson, and Grant Gubbrud, a second place was taken in the Tri-Valley Conference Tournament and a third place was fought for in the District Tourney. The team was led in scoring by Mike Newberg and Matt Eilers took rebounding honors. There were nine lettermen with four of them being Seniors. As the next season begins, the Seniors and Coach Andersen will all be missed as this was Mr. Andersen's last year at Alcester. A lot of memories will be left behind them.

Lettermen for '80-'81 Season: Opposite Page-Lower Left Corner Row 1-Scott Kruse. Ken Keiser, Mark Newberg, Grant Gubbrud, David Farley, Row 2-Matt Eilers, Jon Leafstedt Row 3-Mike Newberg, Kent Anderson