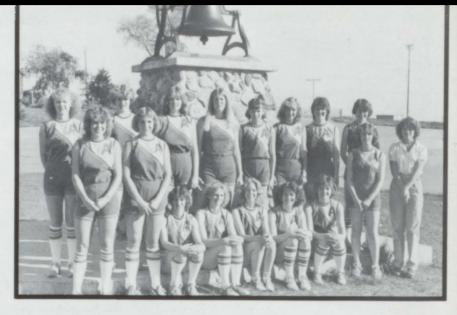

## Girls Send 7 To State

Capturing second place by the mile relay team and fourth place by the medley relay team at the State track meet highlighted the girls track season. These relay teams consisted of JoAnn Zingler, Nancy Bergdale, Rhonda Jurgensen, Robin Embrock and Shelley Hartman.

Nancy Zingler gets off to a good start.

Row 1: Teresa Limoges, Shayna Brady, JoAnn Zingler, Robin Embrock, Shelley Hartman, Rhonda Jurgensen, Nancy Bergdale, Nancy Zingler, Susie Brady, Student Mgr. Row 2: Karen Swanson,