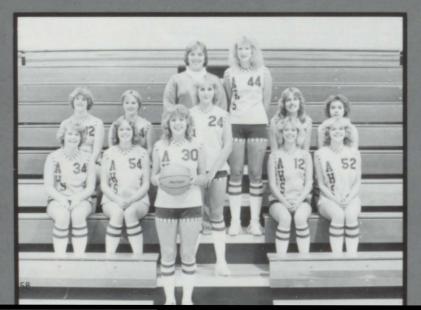

Above- A Team-Row 1, from left, N. Bergdale, Std. Mgr. L. Swanson, S. Heiman; Row 2-K. Swanson, R. Jurgensen, L. Lingert, R. Embrock; Row 3-S. Brady, L. Briggs, J. Crawford, S. Hartman, T. Limoges; Row 4-A. Sundstrom, C. Bern, B. Copper Row 5-Coaches Andersen and Lund.