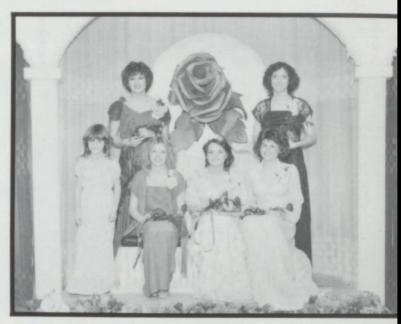

#### If You Remember Me

Remembrance of Sweetheart 1981 was emphasized by the theme "If You Remember Me". As Rochelle Twedt began to play the theme song, "If You Remember Me", Jon Leafstedt, MC, announced the Sweetheart Candidates. They were Nancy Bergdale escorted by Mike Newberg, Susie Brady escorted by Scott Livingston, Jolynne Crawford escorted by Chris Embrock, Rhonda Jurgensen escorted by Matt Eilers, and Holly Merrick escorted by Jeff Newberg.

As the envelope was opened, the crowd awaited with anticipation on who would be the next queen. Finally it was announced that Susie Brady would reign over the 1981 Sweetheart Coronation. She was crowned by Student Body President, Susan Heiman. Kathy Limoges presented Queen Susie with a box of candy provided by the Student Council. Then the classes and organizations presented a program based on the "Academy Awards".

KELO Disco on Wheels provided music for the dance that followed the coronation.

Above Right-(Bottom row) Kathy Limoges, Jolynne Crawford, Queen Susie Brady, Holly Merrick (Top row) Nancy Bergdale, and Rhonda Jurgensen