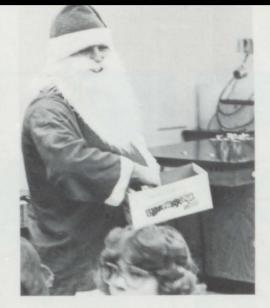

Above Top Left-Student Council provided Santa to treat the students at the Christmas movie.

Right-Council members, Row 3, from left, Matt Eilers, Randy Hongslo, Robbie Heiman, Mike Zingler, David Farley, Wayne Johnson, Chris Emrock, Jon Leafstedt, Kent Anderson, Scott Livingston; Row 2- Paula Evanson, Amy Sundstrom, Rhonda Newberg, Barb Ekanger, Shelly Osterkamp; Row 1-Heidi Hughes, Jolynne Crawford, Susan Heiman, and Susie Brady.