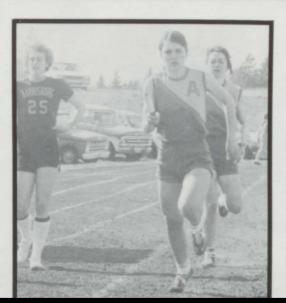

## Hongslo Makes It To State!

This year the Alcester Cross Country team competed in ten meets, with Randy Hongslo placing in all of them. At the region meet, Hongslo palced 7th, Kroger 40th, and Gross 47th. These boys then went to the state meet, where Hongslo placed 19th out of 88 runners. There were four lettermen this year, Hongslo, Kroger, Gross, and Muler.

Above right, Top row, from left, Richard Mulder, Randy Hongslo, Keith Lapour; Bottom, from left, Tim Walz, Mike Gross, Kevin Kroger.

Above-State medal winner, Randy Hongslo

At right, middle, a break before the big run.