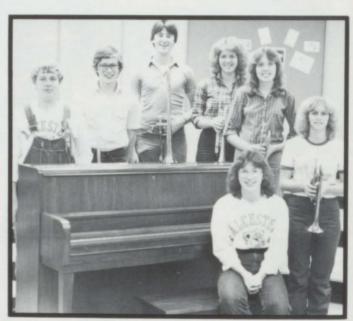

Trombone Trio, left to right, Eric Johnson, Dick Anderson, Matt Onnen; Trumpet Trio: Diane Ludwig, Chonette Bern, Robin Embrock; Accompanist: Patty Hammitt

Below: Row 1-Joanne Lind, Roxie Pederson, Kersten Johnson, LeAnne Lingert; Row 2-Barbara Ekanger, Toshia Miner, Kathryn Treiber, Amy Sundstrom

Below: Flute Ensemble, Row 1-Rhonda Hakl; Row 2-Jill Abraham, Penny Peck; Row 3-Pam Tucker, Patty Hammitt, Melanie Ronning

Above: Brass Choir, top to bottom; Matt Onnen, Eric Johnson, Chonette Bern, Diane Ludwig, Jon Leafstedt, Robin Embrock, Paula Evanson, Grant Gubbrud, Trent Nelson, Todd Embrock, Leisa Johnson