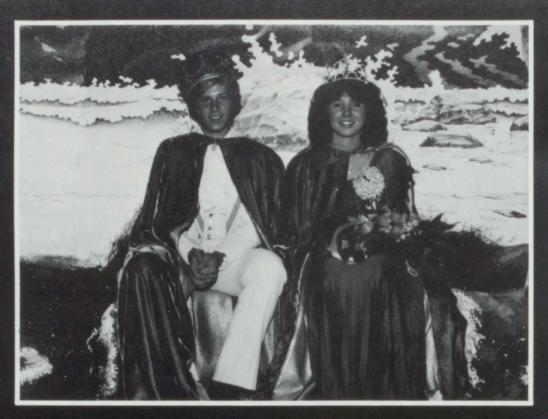

Above top- The Homecoming Royalty-Top Row-Mark Fickbohm, Nancy Bergdale: Row 3-Kent Anderson, Jolynne Crawford; Row 2-Robbie Heiman, Randy Hongslo, Kevin Kroger, King Chris Embrock, Queen, Susan Heiman, Shelley Hartman, Lisa Kleinhans, Paula Evanson; Row 1, Shane Talbott, Lance Allen, Sonja Lerseth, Kimberly Keiser.

Below-Howard tells it like it is and receives his "just desserts".

1980 Homecoming Royalty, King Chris Embrock, Queen Susan Heiman

Candidates Nancy Bergdale and Ken Anderson

Candidates Jolynne Crawford and Mark Fickbohm