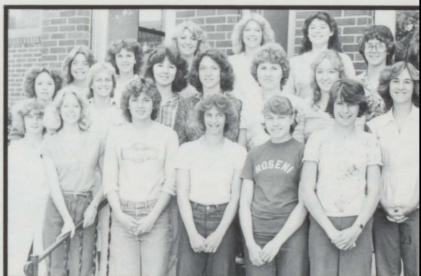

Above Top Left-Student Council provided Santa to treat the students at the Christmas movie.

Right-Council members, Row 3, from left, Matt Eilers, Randy Hongslo, Robbie Heiman, Mike Zingler, David Farley, Wayne Johnson, Chris Emrock, Jon Leafstedt, Kent Anderson, Scott Livingston; Row 2- Paula Evanson, Amy Sundstrom, Rhonda Newberg, Barb Ekanger, Shelly Osterkamp; Row 1-Heidi Hughes, Jolynne Crawford, Susan Heiman, and Susie Brady.