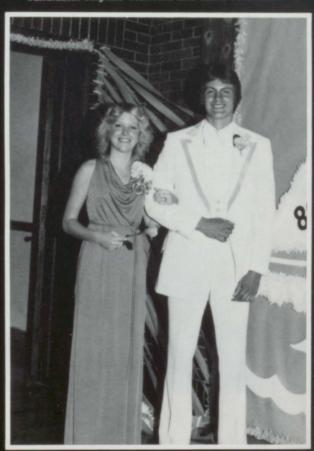

#### If You Remember Me

Remembrance of Sweetheart 1981 was emphasized by the theme "If You Remember Me". As Rochelle Twedt began to play the theme song, "If You Remember Me", Jon Leafstedt, MC, announced the Sweetheart Candidates. They were Nancy Bergdale escorted by Mike Newberg, Susie Brady escorted by Scott Livingston, Jolynne Crawford escorted by Chris Embrock, Rhonda Jurgensen escorted by Matt Eilers, and Holly Merrick escorted by Jeff Newberg.

As the envelope was opened, the crowd awaited with anticipation on who would be the next queen. Finally it was announced that Susie Brady would reign over the 1981 Sweetheart Coronation. She was crowned by Student Body President, Susan Heiman. Kathy Limoges presented Queen Susie with a box of candy provided by the Student Council. Then the classes and organizations presented a program based on the "Academy Awards".