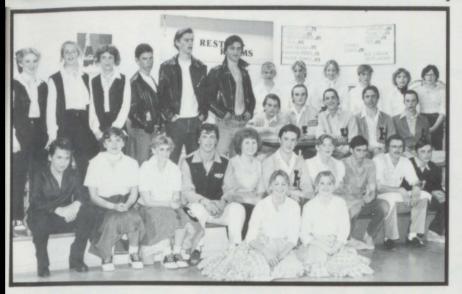

Above-Cast-Row 1, from left, Holly Merrick, Rhonda Jurgensen, Jolynne Crawford, Heidi Hughes; Row 2 Chris Embrock, Terry Kelley, Kristen Treiber, Nancy Bergdale, Susan Hei-

man, LeAnne Lingert, Kent Anderson: Row 3-Carol Jensen, Scott Livingston, Scott Kruse, Mike Zingler, Mark Fickbohm, Matt Eilers, Mr. Joachim.