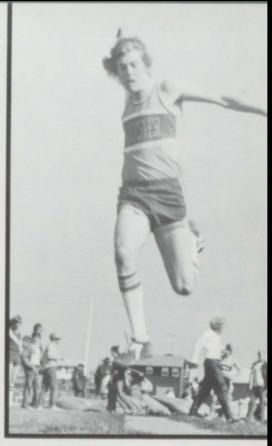

## Boys Break Records

The boys track team repeated winning the 5B Regional track meet and sent 13 boys to the State Track Meet in Rapid City. Along with winning this, they also captured five first place trophies during the season. The tracksters broke many records including the triple jump by Mark Newberg, the long jump by Mike Newberg, the two mile relay (Craig League, Mark Fickbohm. Matt Eilers, Jeff Newberg), and the 880 relay (Chris Embrock, Jon Leafstedt, Jeff Newberg, Mike Newberg). Scott Kruse was also outstanding this year by being a double winner many times in the discus and shot put. He received second and third place respectively in these events at State. Mark Newberg placed second in the triple jump at State. The Cubs were led to their successful year by Coach Barry Kelley.

Hongslo, Jon Leafstedt, Mark Fickbohm, Jeff Newberg, Scott Kruse, Mark Newberg, James Newberg, Matt Eilers.

Mark Fickbohm runs with determination.

James Newberg shows his successful hurdling form.

Mike Newberg takes a leap in the long