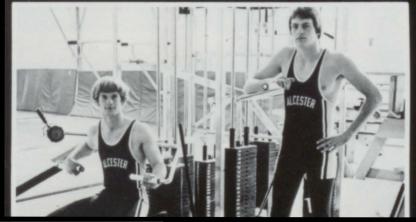

Upper Right- Sgt. Kelley during basic training?

Middle left-Coach Jochim, "You guys give me a headache!"

Above middle- Jeff Newberg on a carry

Above-Mark Newberg hands off to Kent Anderson

Left- Mike Newberg, team's leading receiver, catches another one