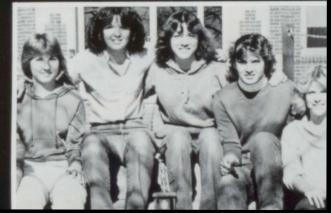

Above right, Top row, from left, Richard Mulder, Randy Hongslo, Keith Lapour; Bottom, from left, Tim Walz, Mike Gross, Kevin Kroger.

Above-State medal winner, Randy Hongslo

At right, middle, a break before the big run.