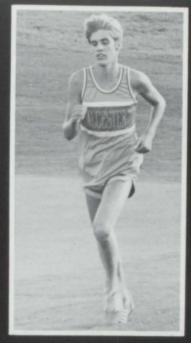

## Hongslo Makes It To State!

This year the Alcester Cross Country team competed in ten meets, with Randy Hongslo placing in all of them. At the region meet, Hongslo palced 7th, Kroger 40th, and Gross 47th. These boys then went to the state meet, where Hongslo placed 19th out of 88 runners. There were four lettermen this year, Hongslo, Kroger, Gross, and Muler.

Above right, Top row, from left, Richard Mulder, Randy Hongslo, Keith Lapour; Bottom, from left, Tim Walz, Mike Gross, Kevin Kroger.

Above-State medal winner, Randy Hongslo

At right, middle, a break before the big run.