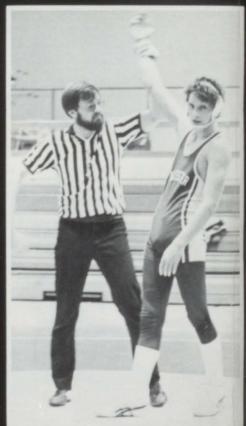

### Goetz Goes To State!!

This year Alcester had a young wrestling team to work for them. The team consisted of 15 wrestlers and were coached by Barry Kelley. The Cubs participated in the Chester Tournament, Early Bird Tournament at Harrisburg, Big Sioux Conference Tourney at Flandreau along with a number of duals. The Cubs sent two wrestlers, Terry Goetz and Todd Wells, to the Regional Tournament. Terry received fourth and qualified for the State Tournament in Huron, where he was beaten out.

The Cubs finished with a season record of 4 wins and 5 losses.

Opposite page (Top left) Terry Goetz and Todd Wells prepare for Regions.

Below-Shane McClara is declared the winner.

Above right Coach Barry Kelley assists an injured wrestler