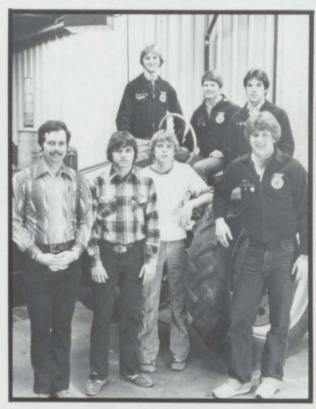

FFA officers Row 1: Mr. Quick, Advisor, Kevin Schoellerman, Treasurer, Tim Anderton, Secretary, Jon Leafstedt, Reporter Row 2: David Farley, Vice President, Kent Anderson, President, Scott McKee, Sentinel