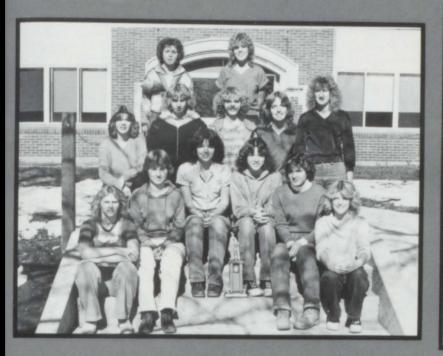

Above Top Left-Student Council provided Santa to treat the students at the Christmas movie.

Right-Council members, Row 3, from left, Matt Eilers, Randy Hongslo, Robbie Heiman, Mike Zingler, David Farley, Wayne Johnson, Chris Emrock, Jon Leafstedt, Kent Anderson, Scott Livingston; Row 2- Paula Evanson, Amy Sundstrom, Rhonda Newberg, Barb Ekanger, Shelly Osterkamp; Row 1-Heidi Hughes, Jolynne Crawford, Susan Heiman, and Susie Brady.