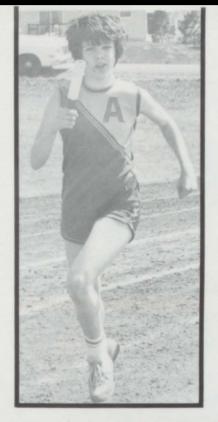

## Hongslo Makes It To State!

This year the Alcester Cross Country team competed in ten meets, with Randy Hongslo placing in all of them. At the region meet, Hongslo palced 7th, Kroger 40th, and Gross 47th. These boys then went to the state meet, where Hongslo placed 19th out of 88 runners. There were four lettermen this year, Hongslo, Kroger, Gross, and Muler.

Above right, Top row, from left, Richard Mulder, Randy Hongslo, Keith Lapour; Bottom, from left, Tim Walz, Mike Gross, Kevin Kroger.

Above-State medal winner, Randy Hongslo

At right, middle, a break before the big run.