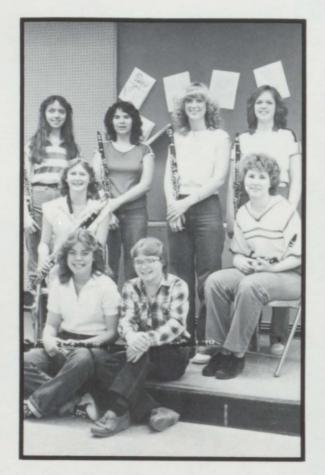

Left-Saxophone duet of Karen Swanson (bari sax) and Rochelle Twedt (alto sax).

Row 1. left to right: Landra Allen, Beverly Ekanger, Rhonda Hakl, Penny Peck, Sally Hamilton, Toshia Miner, Kathy Jensen, Teresa Limoges Lisa Kleinhans, Paula Evanson, Patty Hammitt, Melanie Ronning, Amy Sundstrom, Barbie Cooper, Row 2: Beth Sullivan, Leisa Johnson, Becky Frye, Rhonda Newberg, Carol Jensen, Kathy Weyen, Lisa Gross, Shelly Osterkamp, Robin Embrock, Susie Brady, Heidi Hughes, Rochelle Twedt, Sharon Peterson. Row 3: Karen Swanson, Jill Abraham, Shelley Hartman, Tara Sonichson, Shayna Brady,

Holly Merrick, Kathryn Treiber, Jeanine Hagen, Pam Tucker, LeAnne Lingert, Chon Bern, Joanne Lind, Nancy Bergdale, Rhonda Jurgensen, Susan Heiman, Kristen Treiber, Jolynne Crawford, Nancy Zingler. Row 4: Tim Walz, Mike Gross, John Ahart, Chris Embrock, Doug Andersen, Matt Onnen, Thurlow Stene, Terry Kelley, Jeff Newberg, David Farley, James Newberg, Scott Kruse, Kent Anderson, Mike Newberg, Matt Eilers, Mark Fickbohm, Scott McKee, Kevin Schoellerman.