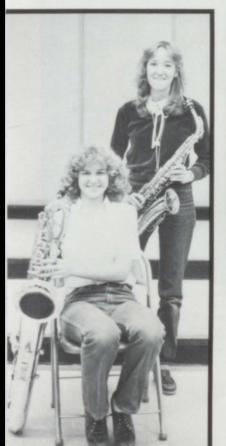

Left-Saxophone duet of Karen Swanson (bari sax) and Rochelle Twedt (alto sax).

Row 1. left to right: Landra Allen, Beverly Ekanger, Rhonda Hakl, Penny Peck, Sally Hamilton, Toshia Miner, Kathy Jensen, Teresa Limoges Lisa Kleinhans, Paula Evanson, Patty Hammitt, Melanie Ronning, Amy Sundstrom, Barbie Cooper, Row 2: Beth Sullivan, Leisa Johnson, Becky Frye, Rhonda Newberg, Carol Jensen, Kathy Weyen, Lisa Gross, Shelly Osterkamp, Robin Embrock, Susie Brady, Heidi Hughes, Rochelle Twedt, Sharon Peterson. Row 3: Karen Swanson, Jill Abraham, Shelley Hartman, Tara Sonichson, Shayna Brady,