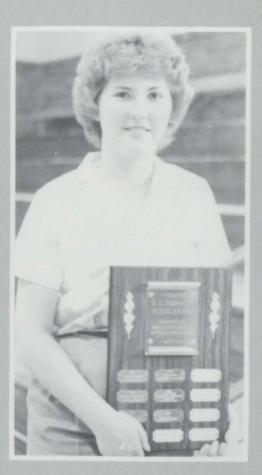

#### Four Scholarships Awarded

Selling candy was the major effort of the National Honor Society. With the money that the group earned, they presented four \$85 scholarships to LeAnne Lingert, Barbara Ekanger, Scott Livingston, and Chris Embrock with Holly Merrick as the alternate. The honor society, consisting of juniors and seniors, has 25 members. These are students who have maintained a 3.00 grade point average throughout high school.