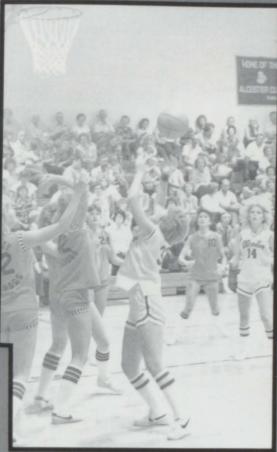

## Girls Have Best Season Ever!

The girls basketball team coached by Vernal Andersen and Kathy Lund competed in a new conference this year with hopes of placing first. The teams were very evenly matched and after many close games the girls ended up placing second in conference play. The Cubs fought back in the conference tournament but wound up placing second. This was the first time that any Alcester Girls Basketball team had competed in championship round action. The girls finished out the season with a respectable record of 13-8. They were led in scoring by Jolynne Crawford with Susan Heiman close behind. Susan Heiman led in rebounding and Susan and Jolynne were picked to the All-Conference team with Rhonda Jurgensen receiving honorable mention.

The "B" team had a successful season finishing with a record of 10-4. They were led in scoring by

Barbie Cooper.

Below- B Team-Row 1, Seated from left, J. Hagen, A. Sundstrom, S. Hartman, K. Swanson: Row 2, from left, M. Newberg, L. Johnson, C. Bern, B. Cooper: Standing (foreground) T. Limoges, (middle) S. Brady, (back), Coach Lund, L. Briggs