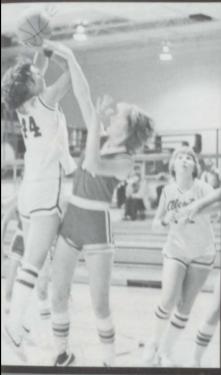

## Girls Have Best Season Ever!

The girls basketball team coached by Vernal Andersen and Kathy Lund competed in a new conference this year with hopes of placing first. The teams were very evenly matched and after many close games the girls ended up placing second in conference play. The Cubs fought back in the conference tournament but wound up placing second. This was the first time that any Alcester Girls Basketball team had competed in championship round action. The girls finished out the season with a respectable record of 13-8. They were led in scoring by Jolynne Crawford with Susan Heiman close behind. Susan Heiman led in rebounding and Susan and Jolynne were picked to the All-Conference team with Rhonda Jurgensen receiving honorable mention.

The "B" team had a successful season finishing with a record of 10-4. They were led in scoring by

Barbie Cooper.

Below- B Team-Row 1, Seated from left, J. Hagen, A. Sundstrom, S. Hartman, K. Swanson: Row 2, from left, M. Newberg, L. Johnson, C. Bern, B. Cooper: Standing (foreground) T. Limoges, (middle) S. Brady, (back), Coach Lund, L. Briggs

Above- A Team-Row 1, from left, N. Bergdale, Std. Mgr. L. Swanson, S. Heiman; Row 2-K. Swanson, R. Jurgensen, L. Lingert, R. Embrock; Row 3-S. Brady, L. Briggs, J. Crawford, S. Hartman, T. Limoges; Row 4-A. Sundstrom, C. Bern, B. Copper Row 5-Coaches Andersen and Lund.