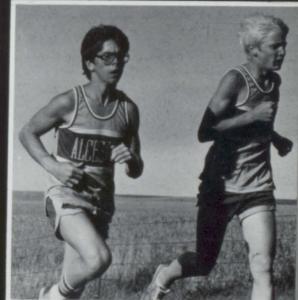

## Hongslo Makes It To State!

This year the Alcester Cross Country team competed in ten meets, with Randy Hongslo placing in all of them. At the region meet, Hongslo palced 7th, Kroger 40th, and Gross 47th. These boys then went to the state meet, where Hongslo placed 19th out of 88 runners. There were four lettermen this year, Hongslo, Kroger, Gross, and Muler.

Above right, Top row, from left, Richard Mulder, Randy Hongslo, Keith Lapour; Bottom, from left, Tim Walz, Mike Gross, Kevin Kroger.

Above-State medal winner, Randy Hongslo

At right, middle, a break before the big run.